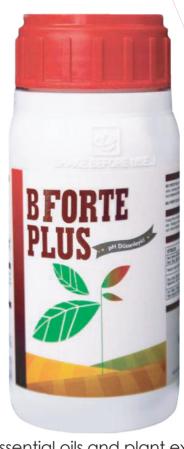

# **BFORTE PLUS**

# PERFECT EFFECT

- It is not toxic.
- It is natural and safe.
- It leaves no residue.
- It is harmless to farm animals and bees.
- There is no harm to human health.
- There is no waiting period for harvest.
- Vegetable Oil Based Anionic Carrier

The product is mainly based on herbal soaps, essential oils and plant extracts. Innovative and specially developed in the field.

#### **PURPOSE OF USAGE**

Root - root collar

transmission bundles

It shows excellent performance in lesions on green parts.

#### **USAGE AREAS**

BFORTE PLUS is used in all kinds of fruits, cut flowers, citrus fruits, olives, greens, vegetables, greenhouse plants.

| Foliar Application | 100 cc / 100 lt    |
|--------------------|--------------------|
| Soil Application   | 1 dec/ 500-1000 cc |
| LEAF APPLICATION   | SOIL APPLICATION   |