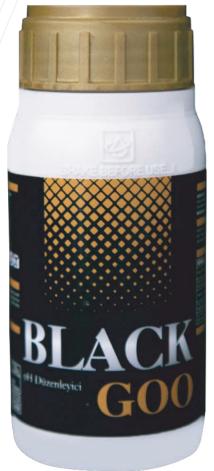

# BLACK MPS CODE 3460 GOO

# PERFECT EFFECT

Black Goo One | Black Goo Two

- It is not toxic.
- It is natural and safe.
- It leaves no residue.
- It is harmless to farm animals and bees.
- There is no harm to human health.
- There is no waiting period for harvest.
- It is a vegetable oil based anionic carrier.

The product is mainly based on herbal soaps, essential oils and plant extracts. Innovative and specially developed in the field.

### **PURPOSE OF USAGE**

It acts with its structure targeting the chitin layer of pests. It is used together with egg drugs.

### **USAGE AREAS**

BLACK GOO is used in all kinds of fruit, cut flowers, greenhouse plants, mushrooms, greens and vegetable groups. Red spider, acarina, tuta absoluya, white fly, thrips

**Foliar Application** 